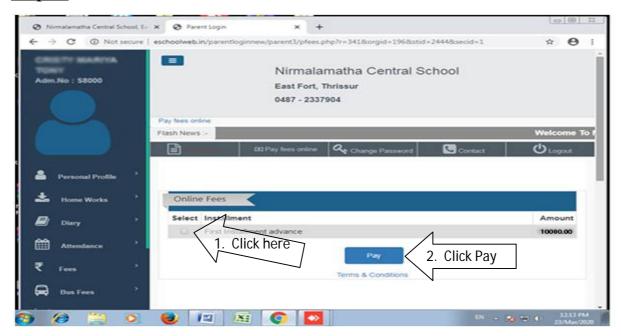

#### Step -5

### Step -6

<sup>\*</sup> Further details will be intimated in person (contact: 0487-2337904, 2321203).