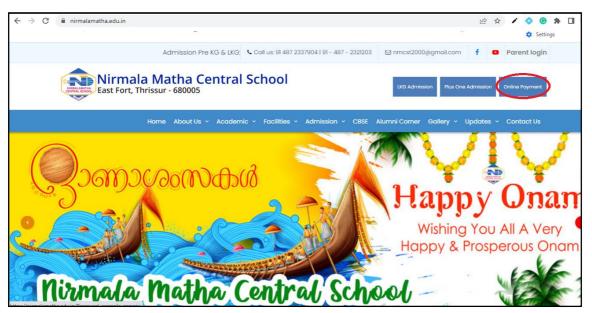

Website www.nirmalamatha.edu.in

### Step-1

Step-2

Step -3

Enter the username and password to make the payment \*

 The username and password will be sent to the registered mobile numbers/e-mail by 10:00 am on 13th December 2022.