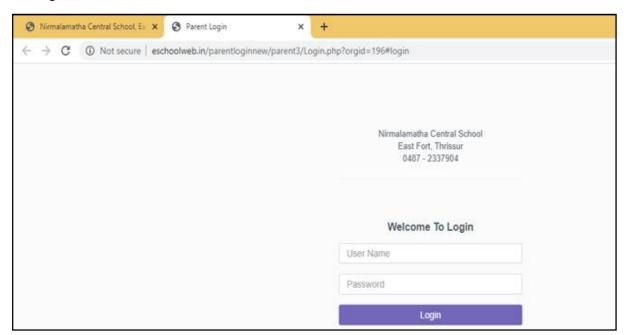

### Step-1

Step-2

Step -3

Enter the username and password to make the payment \*

 The username and password will be sent to the registered mobile numbers/e-mail by 10:00 am on 13th December 2022.