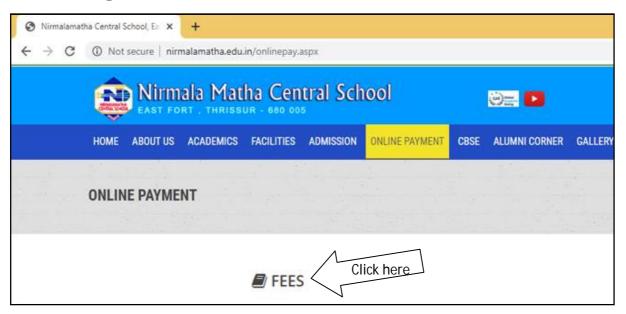

### Step-1

Step-2

Step -3

Enter the username and password to make the payment \*

 The username and password will be sent to the registered mobile numbers/e-mail by 10:00 am on 13th December 2022.