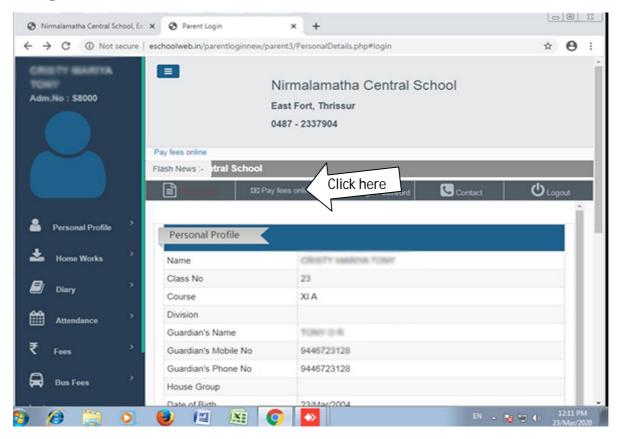

### Step-1

Step-2

Step -3

Enter the username and password to make the payment \*

 The username and password will be sent to the registered mobile numbers/e-mail by 10:00 am on 13th December 2022.