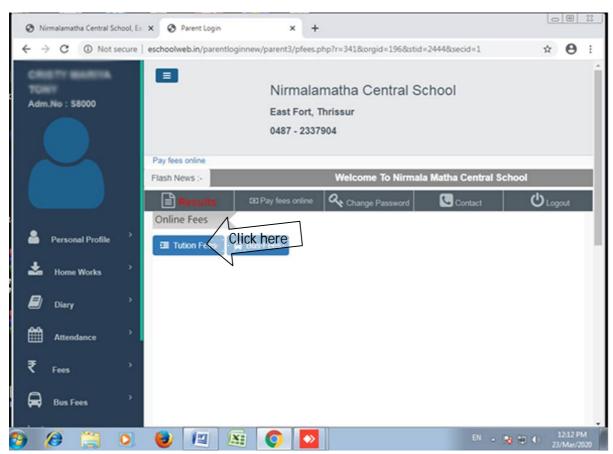

### Step-1

Step-2

Step -3

Enter the username and password to make the payment \*

 The username and password will be sent to the registered mobile numbers/e-mail by 10:00 am on 13th December 2022.

#### Step -4